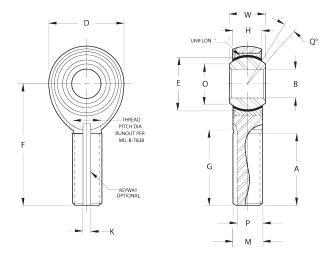

| Bore Diameter (d)    | .3125 in     |
|----------------------|--------------|
| Outside Diameter (D) | .9000 in     |
| Width (B)            | .4370 in     |
| Outer Eye Diameter   | .3270 in     |
| Total Length (l2)    | 2.3250 in    |
| Brand                | RBC          |
| lubricating-type     |              |
| Thread Direction     | Right Handed |
| Thread Type          | Male         |

## ME5 RBC

.3125in X .9000in X .4370in, Rbc Heim Rod End Bearing, Male, Self-lubricating, Right Handed Thread UNIT

Inch

**SHEET**