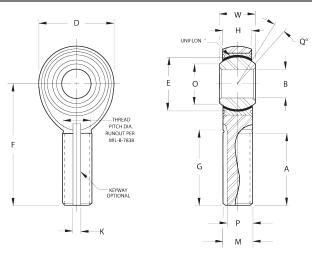

| Bore Diameter (d)    | .3125 in     |
|----------------------|--------------|
| Outside Diameter (D) | .9000 in     |
| Width (B)            | .4370 in     |
| Outer Eye Diameter   | .3270 in     |
| Total Length (l2)    | 2.3250 in    |
| Brand                | RBC          |
| lubricating-type     |              |
| Thread Direction     | Right Handed |
| Thread Type          | Male         |

## ME5 RBC

.3125in X .9000in X .4370in, Rbc Heim Rod End Bearing, Male, Self-lubricating, Right Handed Thread UNIT

Inch

**SHEET**