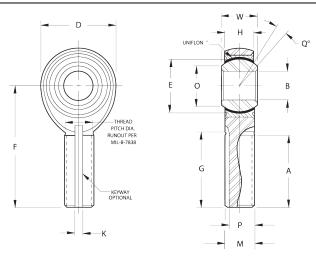

| Bore Diameter (d)    | .3750 in     |
|----------------------|--------------|
| Outside Diameter (D) | 1.0250 in    |
| Width (B)            | .5000 in     |
| Outer Eye Diameter   | .4160 in     |
| Total Length (I2)    | 2.4505 in    |
| Brand                | RBC          |
| lubricating-type     |              |
| Thread Direction     | Right Handed |
| Thread Type          | Male         |

## ME6 RBC

.3750in X 1.0250in X .5000in, Rbc Heim Rod End Bearing, Male, Self-lubricating, Right Handed Thread UNIT

Inch

**SHEET**