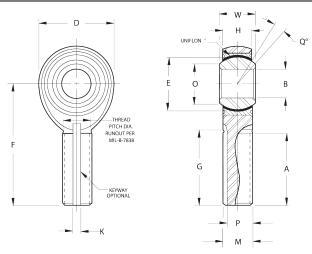

| Bore Diameter (d)    | .4375 in     |
|----------------------|--------------|
| Outside Diameter (D) | 1.1500 in    |
| Width (B)            | .5620 in     |
| Outer Eye Diameter   | .4520 in     |
| Total Length (l2)    | 2.7000 in    |
| Brand                | RBC          |
| lubricating-type     |              |
| Thread Direction     | Right Handed |
| Thread Type          | Male         |

## ME7

.4375in X 1.1500in X .5620in, Rbc Heim Rod End Bearing, Male, Self-lubricating, Right Handed Thread UNIT

Inch

**SHEET**