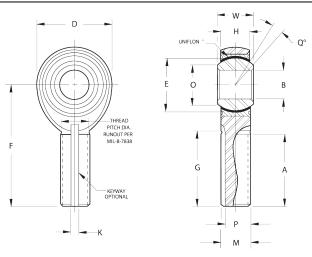

| Bore Diameter (d)    | .5000 in     |
|----------------------|--------------|
| Outside Diameter (D) | 1.3370 in    |
| Width (B)            | .6250 in     |
| Outer Eye Diameter   | .5150 in     |
| Total Length (l2)    | 3.1065 in    |
| Brand                | RBC          |
| lubricating-type     |              |
| Thread Direction     | Right Handed |
| Thread Type          | Male         |

## ME8 RBC

.5000in X 1.3370in X .6250in, Rbc Heim Rod End Bearing, Male, Self-lubricating, Right Handed Thread UNIT

Inch

**SHEET**