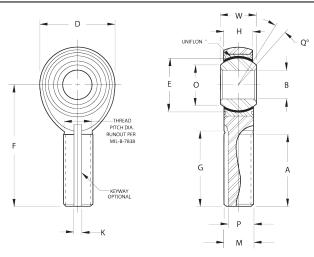

| Bore Diameter (d)    | .6250 in    |
|----------------------|-------------|
| Outside Diameter (D) | 1.5250 in   |
| Width (B)            | .7500 in    |
| Outer Eye Diameter   | .5770 in    |
| Total Length (l2)    | 3.3875 in   |
| Brand                | RBC         |
| lubricating-type     |             |
| Thread Direction     | Left Handed |
| Thread Type          | Male        |

## MEL10 RBC

.6250in X 1.5250in X .7500in, Rbc Heim Rod End Bearing, Male, Self-lubricating, Left Handed Thread UNIT

Inch

**SHEET**