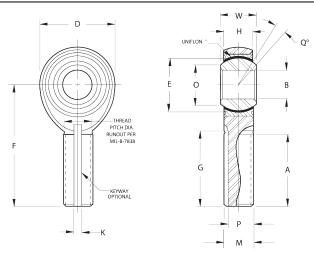

| Bore Diameter (d)    | .7500 in    |
|----------------------|-------------|
| Outside Diameter (D) | 1.7750 in   |
| Width (B)            | .8750 in    |
| Outer Eye Diameter   | .6400 in    |
| Total Length (l2)    | 3.7625 in   |
| Brand                | RBC         |
| lubricating-type     |             |
| Thread Direction     | Left Handed |
| Thread Type          | Male        |

## MEL12 RBC

.7500in X 1.7750in X .8750in, Rbc Heim Rod End Bearing, Male, Self-lubricating, Left Handed Thread UNIT

Inch

**SHEET**