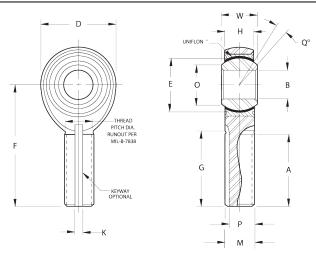

| Bore Diameter (d)    | .8750 in    |
|----------------------|-------------|
| Outside Diameter (D) | 2.0250 in   |
| Width (B)            | .8750 in    |
| Outer Eye Diameter   | .7650 in    |
| Total Length (l2)    | 4.3875 in   |
| Brand                | RBC         |
| lubricating-type     |             |
| Thread Direction     | Left Handed |
| Thread Type          | Male        |

## MEL14 RBC

.8750in X 2.0250in X .8750in, Rbc Heim Rod End Bearing, Male, Self-lubricating, Left Handed Thread UNIT

Inch

**SHEET**