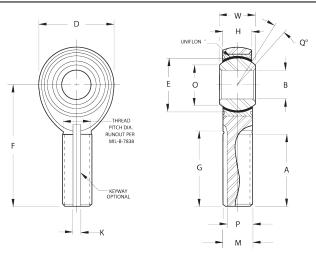

| Bore Diameter (d)    | 1.0000 in   |
|----------------------|-------------|
| Outside Diameter (D) | 2.7750 in   |
| Width (B)            | 1.3750 in   |
| Outer Eye Diameter   | 1.0150 in   |
| Total Length (l2)    | 5.5125 in   |
| Brand                | RBC         |
| lubricating-type     |             |
| Thread Direction     | Left Handed |
| Thread Type          | Male        |

## MEL16 RBC

1.0000in X 2.7750in X 1.3750in, Rbc Heim Rod End Bearing, Male, Self-lubricating, Left Handed Thread UNIT

Inch

**SHEET**