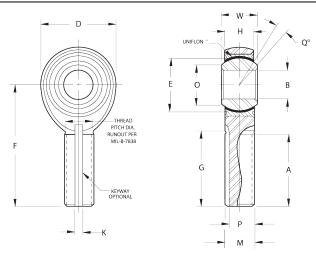

| Bore Diameter (d)    | .1900 in    |
|----------------------|-------------|
| Outside Diameter (D) | .8060 in    |
| Width (B)            | .4370 in    |
| Outer Eye Diameter   | .3370 in    |
| Total Length (l2)    | 1.9650 in   |
| Brand                | RBC         |
| lubricating-type     |             |
| Thread Direction     | Left Handed |
| Thread Type          | Male        |

## MEL3

.1900in X .8060in X 4370in, Rbc Heim Rod End Bearing, Male, Self-lubricating, Left Handed Thread UNIT

Inch

**SHEET**