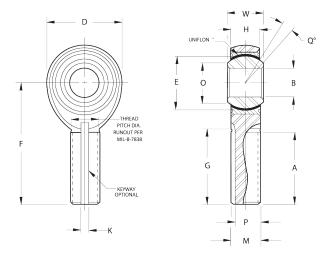

| Bore Diameter (d)    | .2500 in    |
|----------------------|-------------|
| Outside Diameter (D) | .8060 in    |
| Width (B)            | .4370 in    |
| Outer Eye Diameter   | .3370 in    |
| Total Length (l2)    | 1.9650 in   |
| Brand                | RBC         |
| lubricating-type     |             |
| Thread Direction     | Left Handed |
| Thread Type          | Male        |

## MEL4 RBC

.2500in X .8060in X 4370in, Rbc Heim Rod End Bearing, Male, Self-lubricating, Left Handed Thread UNIT

Inch

**SHEET**