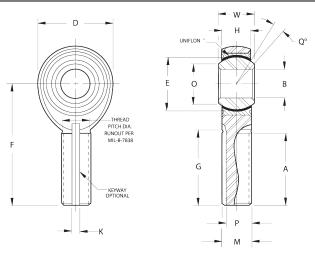

| Bore Diameter (d)    | .2500 in    |
|----------------------|-------------|
| Outside Diameter (D) | .8060 in    |
| Width (B)            | .4370 in    |
| Outer Eye Diameter   | .3370 in    |
| Total Length (l2)    | 1.9650 in   |
| Brand                | RBC         |
| lubricating-type     |             |
| Thread Direction     | Left Handed |
| Thread Type          | Male        |

## MEL4 RBC

.2500in X .8060in X 4370in, Rbc Heim Rod End Bearing, Male, Self-lubricating, Left Handed Thread UNIT

Inch

**SHEET**