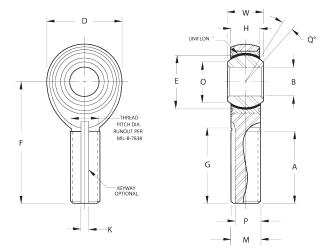

| Bore Diameter (d)    | .4375 in    |
|----------------------|-------------|
| Outside Diameter (D) | 1.1500 in   |
| Width (B)            | .5620 in    |
| Outer Eye Diameter   | .4520 in    |
| Total Length (l2)    | 2.7000 in   |
| Brand                | RBC         |
| lubricating-type     |             |
| Thread Direction     | Left Handed |
| Thread Type          | Male        |

## MEL7

.4375in X 1.1500in X .5620in, Rbc Heim Rod End Bearing, Male, Self-lubricating, Left Handed Thread UNIT

Inch

**SHEET**