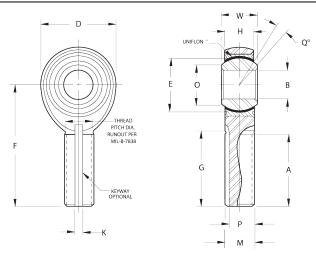

| Bore Diameter (d)    | .4375 in    |
|----------------------|-------------|
| Outside Diameter (D) | 1.1500 in   |
| Width (B)            | .5620 in    |
| Outer Eye Diameter   | .4520 in    |
| Total Length (l2)    | 2.7000 in   |
| Brand                | RBC         |
| lubricating-type     |             |
| Thread Direction     | Left Handed |
| Thread Type          | Male        |

## MEL7

.4375in X 1.1500in X .5620in, Rbc Heim Rod End Bearing, Male, Self-lubricating, Left Handed Thread UNIT

Inch

**SHEET**