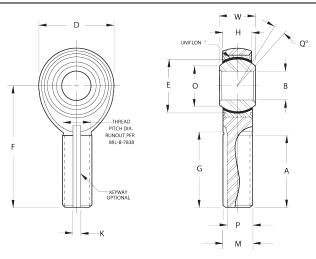

| Bore Diameter (d)    | .5000 in    |
|----------------------|-------------|
| Outside Diameter (D) | 1.3370 in   |
| Width (B)            | .6250 in    |
| Outer Eye Diameter   | .5150 in    |
| Total Length (l2)    | 3.1065 in   |
| Brand                | RBC         |
| lubricating-type     |             |
| Thread Direction     | Left Handed |
| Thread Type          | Male        |
|                      |             |

## MEL8 RBC

.5000in X 1.3370in X .6250in, Rbc Heim Rod End Bearing, Male, Self-lubricating, Left Handed Thread UNIT

Inch

**SHEET**