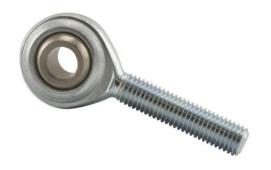

COMPONENT

Male Spherical Plain Rod End

Pacific International Bearing, Inc. 33258 Central Ave, Union City, CA 94587 1-800-228-8895, 510-512-7000, info@pibsales.com www.pibsales.com This file and any associated information and specifications are provided for reference and evaluation purposes only, and is subject to change without notice. PIB makes no representations, warranties or guarantees as to the appropriateness, accuracy, completeness, or suitability for any purpose, of the file, information or specifications. You are solely responsible for the use of the file, information or specifications.

## ML3CR

.1900in X .3120in X .6250in, Rbc Heim Rod End Bearing, 2 Piece - Metal-to-metal, Male Spherical Plain Rod End, Left Handed Thread UNIT

Inch

**SHEET**