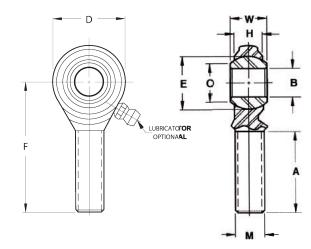

| Width (B)          | .6250 in         |
|--------------------|------------------|
| Outer Eye Diameter | .2500 in         |
| Bore Diameter (d)  | .1900 in         |
| Insert Material    | Steel            |
| Lubricating Type   | Non-Lubricatable |
| Thread Direction   | Left Handed      |
| Thread Type        | Male             |
| 0.D. (D)           | .3120 in         |

COMPONENT

Male Spherical Plain Rod End

Pacific International Bearing, Inc. 33258 Central Ave, Union City, CA 94587 1-800-228-8895, 510-512-7000, info@pibsales.com www.pibsales.com This file and any associated information and specifications are provided for reference and evaluation purposes only, and is subject to change without notice. PIB makes no representations, warranties or guarantees as to the appropriateness, accuracy, completeness, or suitability for any purpose, of the file, information or specifications. You are solely responsible for the use of the file, information or specifications.

## ML3CR

.1900in X .3120in X .6250in, Rbc Heim Rod End Bearing, 2 Piece - Metal-to-metal, Male Spherical Plain Rod End, Left Handed Thread UNIT

Inch

**SHEET**