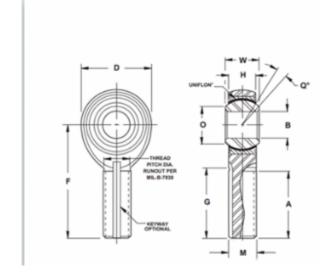

|                    | i                        |
|--------------------|--------------------------|
| Width (B)          | .8750 in                 |
| Outer Eye Diameter | .7650 in                 |
| Total Length (l2)  | 4.3875 in                |
| Bore Diameter (d)  | .8750 in                 |
| Insert Material    | 17-4 PH Heat TreatedPTFE |
| Lubricating Type   | Self-Lubricatable        |
| Thread Direction   | Right Hand               |
| Thread Type        | Male                     |
| 0.D. (D)           | 2.0250 in                |
| Brand              | RBC                      |

## MT14 RBC

.8750in X 2.0250in X .8750in, Male Spherical Plain Rod End,, Military Series, Self-lubricating, Right-handed Thread UNIT

Inch

**SHEET**