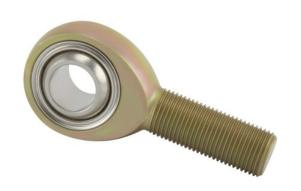

## MT14 RBC

.8750in X 2.0250in X .8750in, Male Spherical Plain Rod End,, Military Series, Self-lubricating, Right-handed Thread UNIT

Inch

**SHEET**