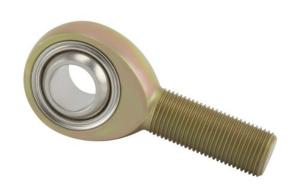

## MT16 RBC

1.0000in X 2.7750in X 1.3750in, Male Spherical Plain Rod End,, Military Series, Self-lubricating, Right-handed Thread UNIT

Inch

**SHEET**