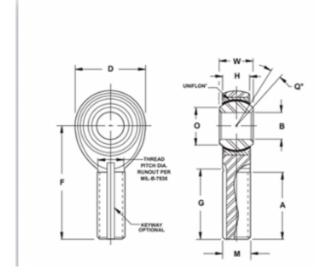

| Width (B)          | 1.3750 in                |
|--------------------|--------------------------|
| Outer Eye Diameter | 1.0150 in                |
| Total Length (l2)  | 5.5125 in                |
| Bore Diameter (d)  | 1.0000 in                |
| Insert Material    | 17-4 PH Heat TreatedPTFE |
| Lubricating Type   | Self-Lubricatable        |
| Thread Direction   | Right Hand               |
| Thread Type        | Male                     |
| 0.D. (D)           | 2.7750 in                |
| Brand              | RBC                      |

## MT16 RBC

1.0000in X 2.7750in X 1.3750in, Male Spherical Plain Rod End,, Military Series, Self-lubricating, Right-handed Thread UNIT

Inch

**SHEET**