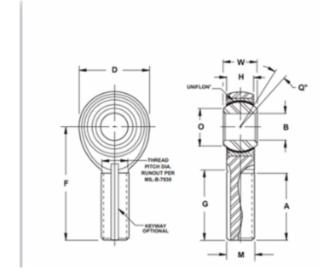

| Width (B)          | .4370 in                 |
|--------------------|--------------------------|
| Outer Eye Diameter | .3270 in                 |
| Total Length (l2)  | 2.3250 in                |
| Bore Diameter (d)  | .3125 in                 |
| Insert Material    | 17-4 PH Heat TreatedPTFE |
| Lubricating Type   | Self-Lubricatable        |
| Thread Direction   | Right Hand               |
| Thread Type        | Male                     |
| O.D. (D)           | .9000 in                 |
| Brand              | RBC                      |
|                    |                          |

## MT5 RBC

.3125in X .9000in X .4370in, Male Spherical Plain Rod End,, Military Series, Selflubricating, Right-handed Thread UNIT

Inch

**SHEET**