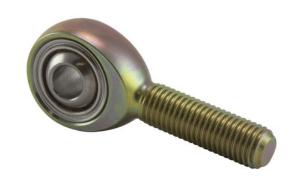

| Width (B)          | .4370 in                 |
|--------------------|--------------------------|
| Outer Eye Diameter | .3270 in                 |
| Total Length (l2)  | 2.3250 in                |
| Bore Diameter (d)  | .3125 in                 |
| Insert Material    | 17-4 PH Heat TreatedPTFE |
| Lubricating Type   | Self-Lubricatable        |
| Thread Direction   | Right Hand               |
| Thread Type        | Male                     |
| O.D. (D)           | .9000 in                 |
| Brand              | RBC                      |
|                    |                          |

## MT5 RBC

.3125in X .9000in X .4370in, Male Spherical Plain Rod End,, Military Series, Selflubricating, Right-handed Thread UNIT

Inch

**SHEET**