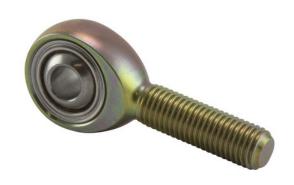

COMPONENT

Male Spherical Plain Rod End

Pacific International Bearing, Inc. 33258 Central Ave, Union City, CA 94587 1-800-228-8895, 510-512-7000, info@pibsales.com www.pibsales.com This file and any associated information and specifications are provided for reference and evaluation purposes only, and is subject to change without notice. PIB makes no representations, warranties or guarantees as to the appropriateness, accuracy, completeness, or suitability for any purpose, of the file, information or specifications. You are solely responsible for the use of the file, information or specifications.

## MT6 RBC

.3750in X 1.0250in X .5000in, Male Spherical Plain Rod End,, Military Series, Self-lubricating, Right-handed Thread UNIT

Inch

**SHEET**