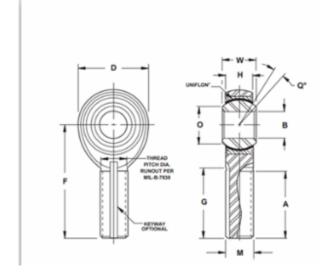

| Width (B)          | .5000 in                 |
|--------------------|--------------------------|
| Outer Eye Diameter | .4160 in                 |
| Total Length (l2)  | 2.4505 in                |
| Bore Diameter (d)  | .3750 in                 |
| Insert Material    | 17-4 PH Heat TreatedPTFE |
| Lubricating Type   | Self-Lubricatable        |
| Thread Direction   | Right Hand               |
| Thread Type        | Male                     |
| 0.D. (D)           | 1.0250 in                |
| Brand              | RBC                      |

## MT6 RBC

.3750in X 1.0250in X .5000in, Male Spherical Plain Rod End,, Military Series, Self-lubricating, Right-handed Thread UNIT

Inch

**SHEET**