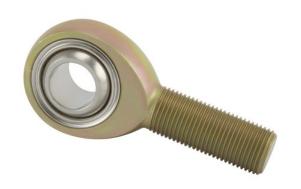

COMPONENT

Male Spherical Plain Rod End

Pacific International Bearing, Inc. 33258 Central Ave, Union City, CA 94587 1-800-228-8895, 510-512-7000, info@pibsales.com www.pibsales.com This file and any associated information and specifications are provided for reference and evaluation purposes only, and is subject to change without notice. PIB makes no representations, warranties or guarantees as to the appropriateness, accuracy, completeness, or suitability for any purpose, of the file, information or specifications. You are solely responsible for the use of the file, information or specifications.

## MT8

.5000in X 1.3370in X .6250in, Male Spherical Plain Rod End,, Military Series, Self-lubricating, Right-handed Thread UNIT

Inch

**SHEET**