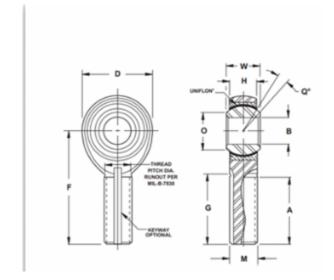

| Width (B)          | .6250 in                 |
|--------------------|--------------------------|
| Outer Eye Diameter | .5150 in                 |
| Total Length (l2)  | 3.1065 in                |
| Bore Diameter (d)  | .5000 in                 |
| Insert Material    | 17-4 PH Heat TreatedPTFE |
| Lubricating Type   | Self-Lubricatable        |
| Thread Direction   | Right Hand               |
| Thread Type        | Male                     |
| 0.D. (D)           | 1.3370 in                |
| Brand              | RBC                      |
|                    |                          |

## MT8

.5000in X 1.3370in X .6250in, Male Spherical Plain Rod End,, Military Series, Self-lubricating, Right-handed Thread UNIT

Inch

**SHEET**