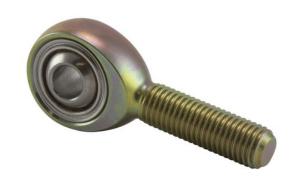

## MTL3

.1900in X .8060in X .4370in, Male Spherical Plain Rod End,, Military Series, Selflubricating, Left-handed Thread UNIT

Inch

**SHEET**