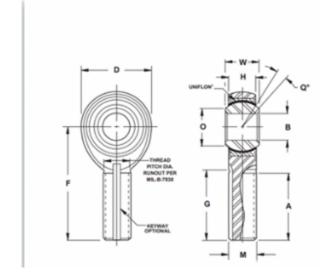

| Width (B)          | .4370 in                 |
|--------------------|--------------------------|
| Outer Eye Diameter | .3370 in                 |
| Total Length (l2)  | 1.9650 in                |
| Bore Diameter (d)  | .1900 in                 |
| Insert Material    | 17-4 PH Heat TreatedPTFE |
| Lubricating Type   | Self-Lubricatable        |
| Thread Direction   | Left Hand                |
| Thread Type        | Male                     |
| 0.D. (D)           | .8060 in                 |
| Brand              | RBC                      |

## MTL3

.1900in X .8060in X .4370in, Male Spherical Plain Rod End,, Military Series, Selflubricating, Left-handed Thread UNIT

Inch

**SHEET**