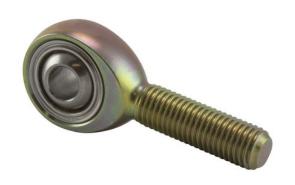

COMPONENT

Male Spherical Plain Rod End

Pacific International Bearing, Inc. 33258 Central Ave, Union City, CA 94587 1-800-228-8895, 510-512-7000, info@pibsales.com www.pibsales.com This file and any associated information and specifications are provided for reference and evaluation purposes only, and is subject to change without notice. PIB makes no representations, warranties or guarantees as to the appropriateness, accuracy, completeness, or suitability for any purpose, of the file, information or specifications. You are solely responsible for the use of the file, information or specifications.

## MTL4 RBC

.2500in X .8060in X .4370in, Male Spherical Plain Rod End,, Military Series, Selflubricating, Left-handed Thread UNIT

Inch

**SHEET**