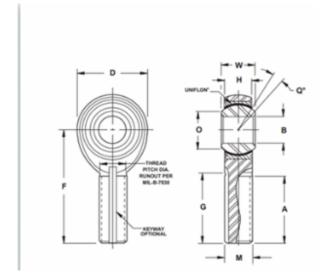

| Width (B)          | .4370 in                 |
|--------------------|--------------------------|
| Outer Eye Diameter | .3370 in                 |
| Total Length (l2)  | 1.9650 in                |
| Bore Diameter (d)  | .2500 in                 |
| Insert Material    | 17-4 PH Heat TreatedPTFE |
| Lubricating Type   | Self-Lubricatable        |
| Thread Direction   | Left Hand                |
| Thread Type        | Male                     |
| 0.D. (D)           | .8060 in                 |
| Brand              | RBC                      |
|                    |                          |

## MTL4 RBC

.2500in X .8060in X .4370in, Male Spherical Plain Rod End,, Military Series, Selflubricating, Left-handed Thread UNIT

Inch

**SHEET**