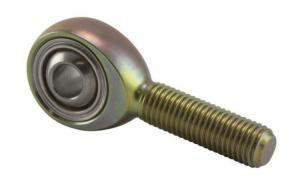

COMPONENT

Male Spherical Plain Rod End

Pacific International Bearing, Inc. 33258 Central Ave, Union City, CA 94587 1-800-228-8895, 510-512-7000, info@pibsales.com www.pibsales.com This file and any associated information and specifications are provided for reference and evaluation purposes only, and is subject to change without notice. PIB makes no representations, warranties or guarantees as to the appropriateness, accuracy, completeness, or suitability for any purpose, of the file, information or specifications. You are solely responsible for the use of the file, information or specifications.

## MTL6

.3750in X 1.0250in X .5000in, Male Spherical Plain Rod End,, Military Series, Self-lubricating, Left-handed Thread UNIT

Inch

**SHEET**