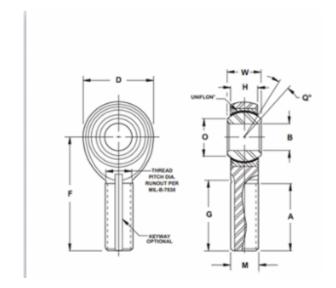

| Width (B)          | .5000 in                 |
|--------------------|--------------------------|
| Outer Eye Diameter | .4160 in                 |
| Total Length (l2)  | 2.4505 in                |
| Bore Diameter (d)  | .3750 in                 |
| Insert Material    | 17-4 PH Heat TreatedPTFE |
| Lubricating Type   | Self-Lubricatable        |
| Thread Direction   | Left Hand                |
| Thread Type        | Male                     |
| O.D. (D)           | 1.0250 in                |

## MTL6

.3750in X 1.0250in X .5000in, Male Spherical Plain Rod End,, Military Series, Self-lubricating, Left-handed Thread UNIT

Inch

**SHEET**