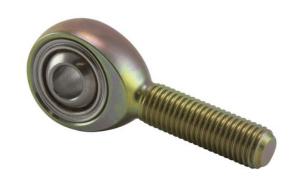

COMPONENT

Male Spherical Plain Rod End

Pacific International Bearing, Inc. 33258 Central Ave, Union City, CA 94587 1-800-228-8895, 510-512-7000, info@pibsales.com www.pibsales.com This file and any associated information and specifications are provided for reference and evaluation purposes only, and is subject to change without notice. PIB makes no representations, warranties or guarantees as to the appropriateness, accuracy, completeness, or suitability for any purpose, of the file, information or specifications. You are solely responsible for the use of the file, information or specifications.

## MTL6 RBC

.3750in X 1.0250in X .5000in, Male Spherical Plain Rod End,, Military Series, Self-lubricating, Left-handed Thread UNIT

Inch

**SHEET**