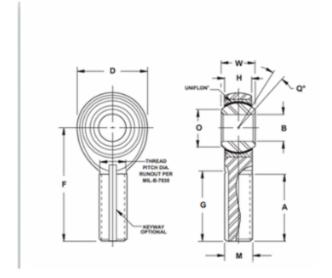

| Width (B)          | .5000 in                 |
|--------------------|--------------------------|
| Outer Eye Diameter | .4160 in                 |
| Total Length (l2)  | 2.4505 in                |
| Bore Diameter (d)  | .3750 in                 |
| Insert Material    | 17-4 PH Heat TreatedPTFE |
| Lubricating Type   | Self-Lubricatable        |
| Thread Direction   | Left Hand                |
| Thread Type        | Male                     |
| O.D. (D)           | 1.0250 in                |
| Brand              | RBC                      |

## MTL6 RBC

.3750in X 1.0250in X .5000in, Male Spherical Plain Rod End,, Military Series, Self-lubricating, Left-handed Thread UNIT

Inch

**SHEET**