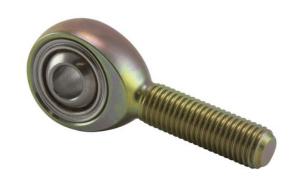

COMPONENT

Male Spherical Plain Rod End

Pacific International Bearing, Inc. 33258 Central Ave, Union City, CA 94587 1-800-228-8895, 510-512-7000, info@pibsales.com www.pibsales.com This file and any associated information and specifications are provided for reference and evaluation purposes only, and is subject to change without notice. PIB makes no representations, warranties or guarantees as to the appropriateness, accuracy, completeness, or suitability for any purpose, of the file, information or specifications. You are solely responsible for the use of the file, information or specifications.

## MTL7

.4375in X 1.1500in X .5620in, Male Spherical Plain Rod End,, Military Series, Self-lubricating, Left-handed Thread UNIT

Inch

**SHEET**