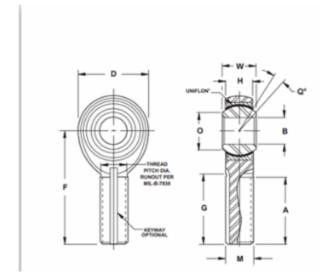

| Width (B)          | .5620 in                 |
|--------------------|--------------------------|
| Outer Eye Diameter | .4520 in                 |
| Total Length (l2)  | 2.7000 in                |
| Bore Diameter (d)  | .4375 in                 |
| Insert Material    | 17-4 PH Heat TreatedPTFE |
| Lubricating Type   | Self-Lubricatable        |
| Thread Direction   | Left Hand                |
| Thread Type        | Male                     |
| O.D. (D)           | 1.1500 in                |
| Brand              | RBC                      |

## MTL7

.4375in X 1.1500in X .5620in, Male Spherical Plain Rod End,, Military Series, Self-lubricating, Left-handed Thread UNIT

Inch

**SHEET**