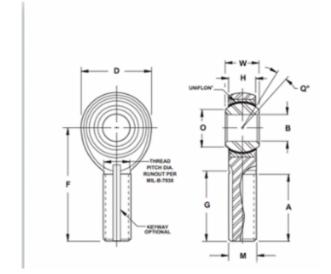

| Width (B)          | .6250 in                 |
|--------------------|--------------------------|
| Outer Eye Diameter | .5150 in                 |
| Total Length (l2)  | 3.1065 in                |
| Bore Diameter (d)  | .5000 in                 |
| Insert Material    | 17-4 PH Heat TreatedPTFE |
| Lubricating Type   | Self-Lubricatable        |
| Thread Direction   | Left Hand                |
| Thread Type        | Male                     |
| 0.D. (D)           | 1.3370 in                |
| Brand              | RBC                      |

## MTL8

.5000in X 1.3370in X .6250in, Male Spherical Plain Rod End,, Military Series, Self-lubricating, Left-handed Thread UNIT

Inch

**SHEET**