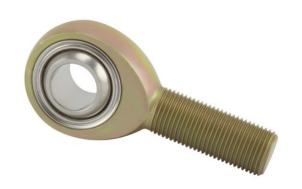

**COMPONENT** 

Male Spherical Plain Rod End

Pacific International Bearing, Inc. 33258 Central Ave, Union City, CA 94587 1-800-228-8895, 510-512-7000, info@pibsales.com www.pibsales.com This file and any associated information and specifications are provided for reference and evaluation purposes only, and is subject to change without notice. PIB makes no representations, warranties or guarantees as to the appropriateness, accuracy, completeness, or suitability for any purpose, of the file, information or specifications. You are solely responsible for the use of the file, information or specifications.

## MTL8

.5000in X 1.3370in X .6250in, Male Spherical Plain Rod End,, Military Series, Self-lubricating, Left-handed Thread UNIT

Inch

**SHEET**