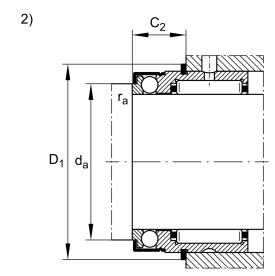

## NX10-XL INA

10mm X 19mm X 18mm, Needle Roller, Axial Ball Bearing, Single Direction, For Oil Lubrication UNIT

Metric

**SHEET**