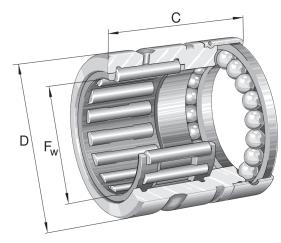

## NX10-XL INA

10mm X 19mm X 18mm, Needle Roller, Axial Ball Bearing, Single Direction, For Oil Lubrication UNIT

Metric

**SHEET**