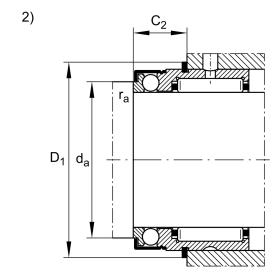

## NX10-Z-XL

10mm X 19mm X 18mm, Needle Roller, Axial Ball Bearing, Single Direction, For Grease Lubrication UNIT

Metric

**SHEET**