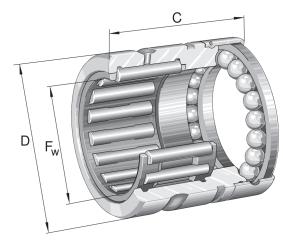

## NX10-Z-XL

10mm X 19mm X 18mm, Needle Roller, Axial Ball Bearing, Single Direction, For Grease Lubrication UNIT

Metric

**SHEET**