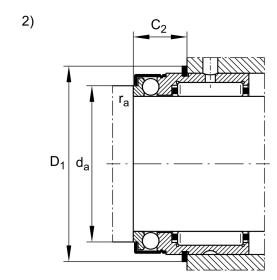

## NX25-XL INA

25mm X 37mm X 30mm, Needle Roller, Axial Ball Bearing, Single Direction, For Oil Lubrication UNIT

Metric

**SHEET**