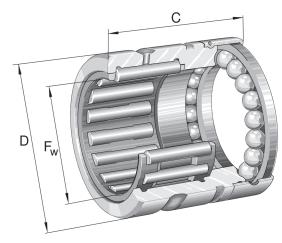

## NX25-XL INA

25mm X 37mm X 30mm, Needle Roller, Axial Ball Bearing, Single Direction, For Oil Lubrication UNIT

Metric

**SHEET**