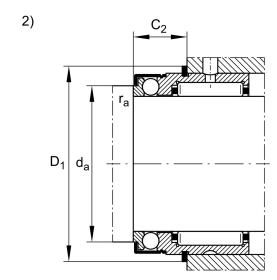

NX25-Z-XL

25mm X 37mm X 30mm, Needle Roller, Axial Ball Bearing, Single Direction, For Grease Lubrication UNIT

Metric

**SHEET**