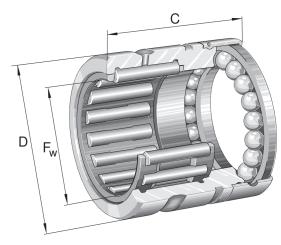

NX25-Z-XL

25mm X 37mm X 30mm, Needle Roller, Axial Ball Bearing, Single Direction, For Grease Lubrication UNIT

Metric

**SHEET**