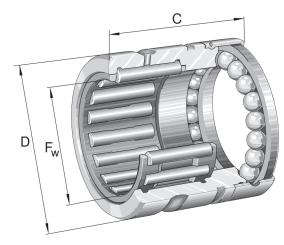

## NX30-XL

30mm X 42mm X 30mm, Needle Roller, Axial Ball Bearing, Single Direction, For Oil Lubrication UNIT

Metric

**SHEET**