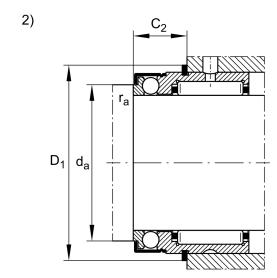

## NX30-XL

30mm X 42mm X 30mm, Needle Roller, Axial Ball Bearing, Single Direction, For Oil Lubrication UNIT

Metric

**SHEET**