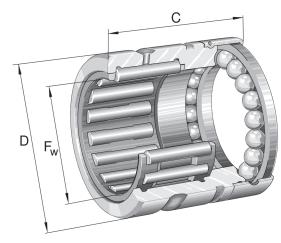

## NX30-Z-XL

30mm X 42mm X 30mm, Needle Roller, Axial Ball Bearing, Single Direction, For Grease Lubrication UNIT

Metric

**SHEET**