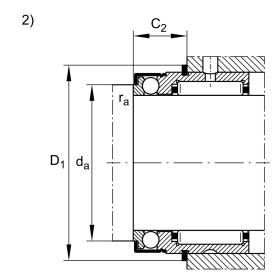

## NX30-Z-XL

30mm X 42mm X 30mm, Needle Roller, Axial Ball Bearing, Single Direction, For Grease Lubrication UNIT

Metric

**SHEET**