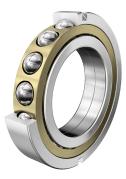

COMPONENT

Four-Point Contact Bearing

## QJ1036-N2-MPA

Four-point Contact Bearing, Solid Brass Cage, Qj10..-n2-mpa Series UNIT

**METRIC** 

**SHEET**