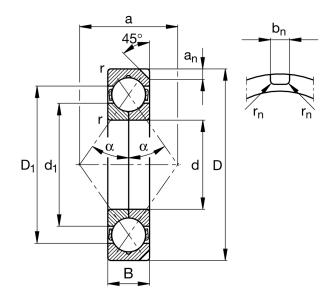

| Bore Diameter (d)    | 180 mm |
|----------------------|--------|
| Outside Diameter (D) | 280 mm |

Pacific 33258 0

Pacific International Bearing, Inc. 33258 Central Ave, Union City, CA 94587 1-800-228-8895, 510-512-7000, info@pibsales.com www.pibsales.com This file and any associated information and specifications are provided for reference and evaluation purposes only, and is subject to change without notice. PIB makes no representations, warranties or guarantees as to the appropriateness, accuracy, completeness, or suitability for any purpose, of the file, information or specifications. You are solely responsible for the use of the file, information or specifications.

COMPONENT

Four-Point Contact Bearing

## QJ1036-N2-MPA

Four-point Contact Bearing, Solid Brass Cage, Qj10..-n2-mpa Series UNIT

**METRIC** 

**SHEET**