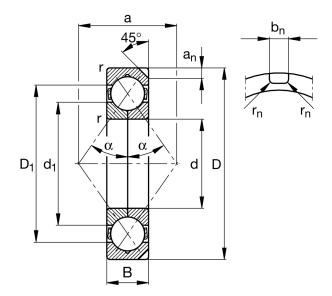

| Bore Diameter (d)    | 200 mm |
|----------------------|--------|
| Outside Diameter (D) | 310 mm |
| Width (B)            | 51 mm  |
| Brand                | FAG    |

COMPONENT

Four-Point Contact Bearing

## QJ1040-N2-MPA-C3

200mm X 310mm X 51mm, Four-point Contact Bearing, Solid Brass Cage, Qj10..n2-mpa Series UNIT

**METRIC** 

**SHEET**