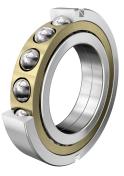

| Bore Diameter (d)    | 200 mm |
|----------------------|--------|
| Outside Diameter (D) | 310 mm |
| Width (B)            | 51 mm  |
| Brand                | FAG    |

COMPONENT

Four-Point Contact Bearing

## QJ1040-N2-MPA-C3

200mm X 310mm X 51mm, Four-point Contact Bearing, Solid Brass Cage, Qj10..n2-mpa Series UNIT

**METRIC** 

**SHEET**