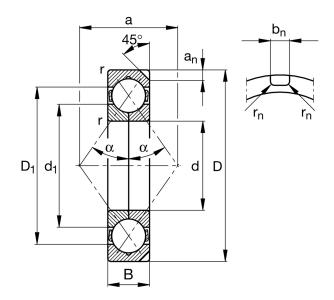

| Bore Diameter (d)    | 200 mm |
|----------------------|--------|
| Outside Diameter (D) | 310 mm |
| Brand                | FAG    |

COMPONENT

Four-Point Contact Bearing

Pacific International Bearing, Inc. 33258 Central Ave, Union City, CA 94587 1-800-228-8895, 510-512-7000, info@pibsales.com www.pibsales.com This file and any associated information and specifications are provided for reference and evaluation purposes only, and is subject to change without notice. PIB makes no representations, warranties or guarantees as to the appropriateness, accuracy, completeness, or suitability for any purpose, of the file, information or specifications. You are solely responsible for the use of the file, information or specifications.

## QJ1040-N2-MPA FAG

Four-point Contact Bearing, Holding Grooves, Solid Brass Cage, Qj10..-n2-mpa Series UNIT

**METRIC** 

**SHEET**