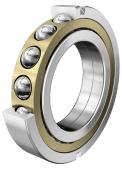

## QJ1040-N2-MPA FAG

Four-point Contact Bearing, Holding Grooves, Solid Brass Cage, Qj10..-n2-mpa Series UNIT

**METRIC** 

**SHEET**