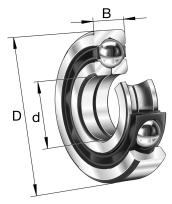

| Bore Diameter (d)    | 340 mm |
|----------------------|--------|
| Outside Diameter (D) | 520 mm |
| Width (B)            | 82 mm  |
| Brand                | FAG    |

COMPONENT

Four-Point Contact Bearing

## QJ1068-MPA-C3

340mm X 520mm X 82mm, Four-point Contact Bearing, Holding Grooves, Solid Brass Cage, Qj10..-mpa Series UNIT

**METRIC** 

**SHEET**