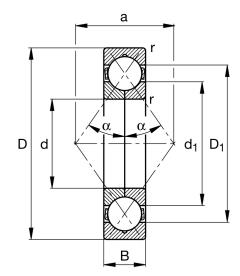

| Bore Diameter (d)    | 340 mm |
|----------------------|--------|
| Outside Diameter (D) | 520 mm |
| Width (B)            | 82 mm  |
| Brand                | FAG    |

COMPONENT

Four-Point Contact Bearing

## QJ1068-MPA-C3

340mm X 520mm X 82mm, Four-point Contact Bearing, Holding Grooves, Solid Brass Cage, Qj10..-mpa Series UNIT

**METRIC** 

**SHEET**