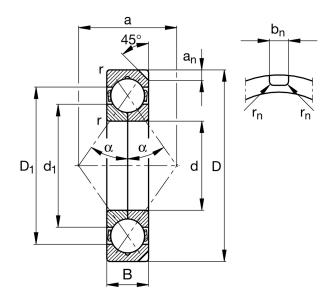

| Bore Diameter (d)    | 200 mm |
|----------------------|--------|
| Outside Diameter (D) | 360 mm |
| Brand                | FAG    |

COMPONENT

Four-Point Contact Bearing

Pacific International Bearing, Inc. 33258 Central Ave, Union City, CA 94587 1-800-228-8895, 510-512-7000, info@pibsales.com www.pibsales.com This file and any associated information and specifications are provided for reference and evaluation purposes only, and is subject to change without notice. PIB makes no representations, warranties or guarantees as to the appropriateness, accuracy, completeness, or suitability for any purpose, of the file, information or specifications. You are solely responsible for the use of the file, information or specifications.

## QJ1240-N2-MPA FAG

Four-point Contact Bearing, Holding Grooves, Solid Brass Cage, Qj12..-n2-mpa Series UNIT

**METRIC** 

**SHEET**