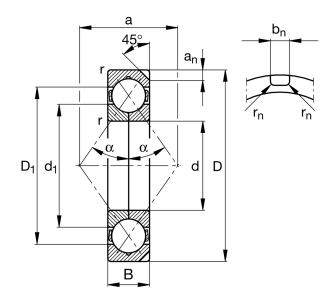

| Bore Diameter (d)    | 240 mm |
|----------------------|--------|
| Outside Diameter (D) | 440 mm |
| Brand                | FAG    |

COMPONENT

Four-Point Contact Bearing

Pacific International Bearing, Inc. 33258 Central Ave, Union City, CA 94587 1-800-228-8895, 510-512-7000, info@pibsales.com www.pibsales.com This file and any associated information and specifications are provided for reference and evaluation purposes only, and is subject to change without notice. PIB makes no representations, warranties or guarantees as to the appropriateness, accuracy, completeness, or suitability for any purpose, of the file, information or specifications. You are solely responsible for the use of the file, information or specifications.

QJ1248-N2-MPA FAG

Four-point Contact Bearing, Solid Brass Cage, Qj12..-n2-mpa Series

UNIT

**METRIC** 

**SHEET**