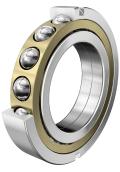

QJ1248-N2-MPA FAG

Four-point Contact Bearing, Solid Brass Cage, Qj12..-n2-mpa Series

UNIT

**METRIC** 

**SHEET**