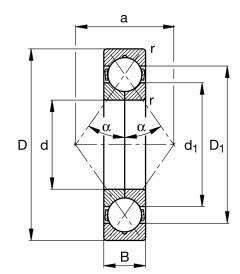

| Bore Diameter (d)    | 55 mm  |
|----------------------|--------|
| Outside Diameter (D) | 100 mm |
| Width (B)            | 21 mm  |
| Brand                | FAG    |

| COMPONE | ENT |
|---------|-----|
|---------|-----|

Four-Point Contact Bearing

Pacific International Bearing, Inc. 33258 Central Ave, Union City, CA 94587 1-800-228-8895, 510-512-7000, info@pibsales.com www.pibsales.com This file and any associated information and specifications are provided for reference and evaluation purposes only, and is subject to change without notice. PIB makes no representations, warranties or guarantees as to the appropriateness, accuracy, completeness, or suitability for any purpose, of the file, information or specifications. You are solely responsible for the use of the file, information or specifications.

## QJ211-XL-MPA-C3

55mm X 100mm X 21mm, Four-point Contact Bearing, X-life, Solid Brass Cage, Qj2..-xl-mpa Series UNIT

**METRIC** 

SHEET