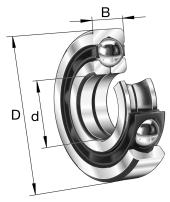

| Bore Diameter (d)    | 55 mm  |
|----------------------|--------|
| Outside Diameter (D) | 100 mm |
| Width (B)            | 21 mm  |
| Brand                | FAG    |

| COMPONE | ENT |
|---------|-----|
|---------|-----|

Four-Point Contact Bearing

Pacific International Bearing, Inc. 33258 Central Ave, Union City, CA 94587 1-800-228-8895, 510-512-7000, info@pibsales.com www.pibsales.com This file and any associated information and specifications are provided for reference and evaluation purposes only, and is subject to change without notice. PIB makes no representations, warranties or guarantees as to the appropriateness, accuracy, completeness, or suitability for any purpose, of the file, information or specifications. You are solely responsible for the use of the file, information or specifications.

## QJ211-XL-MPA-C3

55mm X 100mm X 21mm, Four-point Contact Bearing, X-life, Solid Brass Cage, Qj2..-xl-mpa Series UNIT

**METRIC** 

SHEET