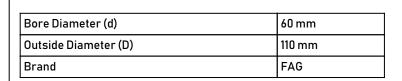

## QJ212-XL-MPA-P5-C3

Four-point Contact Bearing, X-life, Solid Brass Cage, Qj2..-xl-mpa Series UNIT

**METRIC** 

**SHEET**