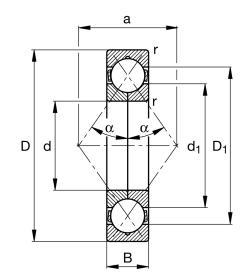

## QJ212-XL-MPA-P5-C3

Four-point Contact Bearing, X-life, Solid Brass Cage, Qj2..-xl-mpa Series UNIT

**METRIC** 

**SHEET**