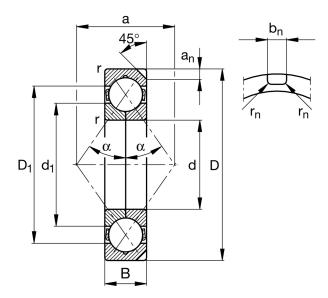

| Bore Diameter (d)    | 160 mm |
|----------------------|--------|
| Outside Diameter (D) | 290 mm |
| Width (B)            | 48 mm  |
| Brand                | FAG    |

COMPONENT

Four-Point Contact Bearing

## QJ232-N2-MPA-C3

160mm X 290mm X 48mm, Four-point Contact Bearing, Holding Grooves, Solid Brass Cage, Qj2..-n2-mpa Series UNIT

**METRIC** 

**SHEET**