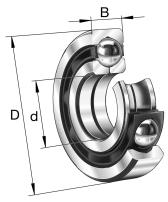

| Bore Diameter (d)    | 40 mm |
|----------------------|-------|
| Outside Diameter (D) | 90 mm |
| Width (B)            | 23 mm |
| Brand                | FAG   |

COMPONENT

Four-Point Contact Bearing

Pacific International Bearing, Inc. 33258 Central Ave, Union City, CA 94587 1-800-228-8895, 510-512-7000, info@pibsales.com www.pibsales.com This file and any associated information and specifications are provided for reference and evaluation purposes only, and is subject to change without notice. PIB makes no representations, warranties or guarantees as to the appropriateness, accuracy, completeness, or suitability for any purpose, of the file, information or specifications. You are solely responsible for the use of the file, information or specifications.

## QJ308-XL-MPA-S1

40mm X 90mm X 23mm, Four-point Contact Bearing, X-life, Solid Brass Cage, Qj3..-xl-mpa Series UNIT

**METRIC** 

**SHEET**