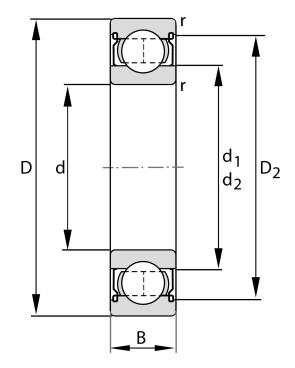

| Width (B)         | 4.978 mm        |
|-------------------|-----------------|
| Closure           | Metallic Shield |
| Brand             | FAG             |
| Precision         | ABEC 5          |
| Radial Clearance  | Normal          |
| Bore Diameter (d) | 6.35 mm         |
| Series            | R4              |
| 0.D. (D)          | 15.875 mm       |

## R4-2Z-HLC FAG

6.35 Mm X 15.875 Mm X 4.978 Mm, Single Row Radial, Deep Groove Ball Bearing, Two Metal Shields UNIT

**INCH** 

**SHEET**