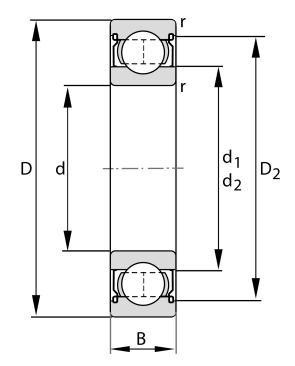

| Bore Diameter (d)    | 9.525 mm        |
|----------------------|-----------------|
| Outside Diameter (D) | 22.225 mm       |
| Width (B)            | 7.142 mm        |
| Closure              | Metallic Shield |
| Brand                | FAG             |
| Radial Clearance     | Normal          |
| Series               | R6              |

R6-2Z-HLC FAG

9.525 Mm X 22.225 Mm X 7.142 M, Single Row Radial, Deep Groove Ball Bearing, Two Metal Shields UNIT

INCH

**SHEET**