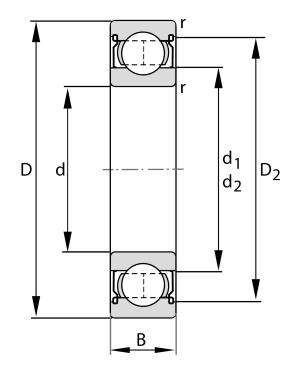

| Width (B)         | 7.938 mm        |
|-------------------|-----------------|
| Closure           | Metallic Shield |
| Brand             | FAG             |
| Radial Clearance  | Normal          |
| Bore Diameter (d) | 12.7 mm         |
| Series            | R8              |
| O.D. (D)          | 28.575 mm       |

## R8-2Z-HLC FAG

12.7 Mm X 28.575 Mm X 7.938 Mm, Single Row Radial, Deep Groove Ball Bearing, Two Metal Shields UNIT

**INCH** 

**SHEET**