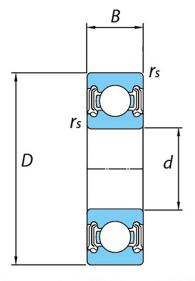

| Precision             | Abec1                     |
|-----------------------|---------------------------|
| Width (B)             | 0.3125 in                 |
| Closure               | Rubber Seal Contact       |
| Brand                 | TPI                       |
| Radial Clearance      | Normal                    |
| Ball Material         | 52100 Chrome Steel        |
| Dynamic Load(Cr)      | 1146.53 lbs               |
| Lubrication           | Mobil 28                  |
| Note                  | Dust/Water Resistant Seal |
| Ring Material         | 52100 Chrome Steel        |
| Bore Diameter (d)     | 0.5000 in                 |
| Series                | R8                        |
| Static Load Cap (COr) | 537.29 lbs                |
| 0.D. (D)              | 1.1250 in                 |