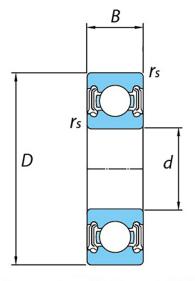

| Series                | R8                        |
|-----------------------|---------------------------|
| Precision             | Abec 1                    |
| Width (B)             | 0.3125 in                 |
| Closure               | Rubber Seal Contact       |
| Brand                 | TPI                       |
| Radial Clearance      | Normal                    |
| Ball Material         | 52100 Chrome Steel        |
| Dynamic Load(Cr)      | 1146.53 lbs               |
| Lubrication           | Mobil 28                  |
| Note                  | Dust/Water Resistant Seal |
| Ring Material         | 52100 Chrome Steel        |
| Bore Diameter (d)     | 0.5000 in                 |
| Static Load Cap (COr) | 537.29 lbs                |
| 0.D. (D)              | 1.1250 in                 |