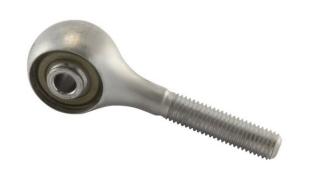

## RAP3M42FS428

.1900in X .7810in X .5000in, Male Double Row Ball Bearing, Rod End, Cadmium Plated,, Sealed, Right-handed, Rbc Airframe Bearing UNIT

Inch

**SHEET**