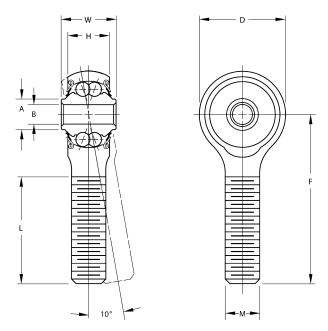

| Width (B)          | .5000 in      |
|--------------------|---------------|
| Outer Eye Diameter | .4380 in      |
| Total Length (l2)  | 2.2025 in     |
| Bore Diameter (d)  | .1900 in      |
| Insert Material    | PTFE          |
| Lubricating Type   | Prelubricated |
| Thread Direction   | Right Hand    |
| Thread Type        | Male          |
| O.D. (D)           | .7810 in      |
| Brand              | RBC           |

## RAP3M42FS428

.1900in X .7810in X .5000in, Male Double Row Ball Bearing, Rod End, Cadmium Plated,, Sealed, Right-handed, Rbc Airframe Bearing UNIT

Inch

**SHEET**