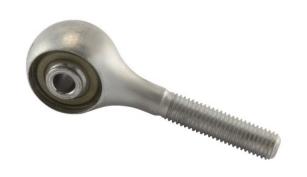

COMPONENT

Ball Bearing Rod End

Pacific International Bearing, Inc. 33258 Central Ave, Union City, CA 94587 1-800-228-8895, 510-512-7000, info@pibsales.com www.pibsales.com This file and any associated information and specifications are provided for reference and evaluation purposes only, and is subject to change without notice. PIB makes no representations, warranties or guarantees as to the appropriateness, accuracy, completeness, or suitability for any purpose, of the file, information or specifications. You are solely responsible for the use of the file, information or specifications.

## RAP3M42FS464

.1900in X .7810in X .5000in, Male Double Row Ball Bearing, Rod End, Cadmium Plated,, Sealed, Right-handed, Rbc Airframe Bearing UNIT

Inch

**SHEET**