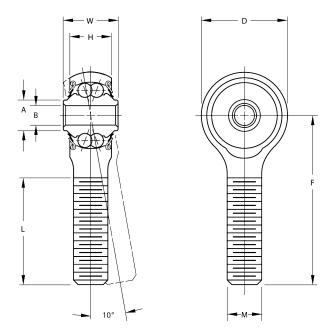

| Width (B)          | .5000 in      |
|--------------------|---------------|
| Outer Eye Diameter | .4380 in      |
| Total Length (l2)  | 2.2025 in     |
| Bore Diameter (d)  | .1900 in      |
| Insert Material    | PTFE          |
| Lubricating Type   | Prelubricated |
| Thread Direction   | Right Hand    |
| Thread Type        | Male          |
| O.D. (D)           | .7810 in      |

## RAP3M42FS464

.1900in X .7810in X .5000in, Male Double Row Ball Bearing, Rod End, Cadmium Plated,, Sealed, Right-handed, Rbc Airframe Bearing UNIT

Inch

**SHEET**