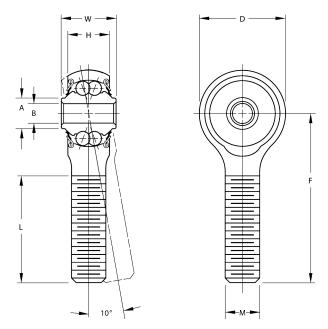

| Width (B)          | .5000 in      |
|--------------------|---------------|
| Outer Eye Diameter | .4380 in      |
| Total Length (l2)  | 2.2025 in     |
| Bore Diameter (d)  | .1900 in      |
| Insert Material    | PTFE          |
| Lubricating Type   | Prelubricated |
| Thread Direction   | Right Hand    |
| Thread Type        | Male          |
| O.D. (D)           | .7810 in      |
| Brand              | RBC           |

## RAP3M42FS464

.1900in X .7810in X .5000in, Male Double Row Ball Bearing, Rod End, Cadmium Plated,, Sealed, Right-handed, Rbc Airframe Bearing UNIT

Inch

**SHEET**