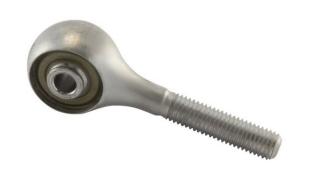

## RAP3M42FS464

.1900in X .7810in X .5000in, Male Double Row Ball Bearing, Rod End, Cadmium Plated,, Sealed, Right-handed, Rbc Airframe Bearing UNIT

Inch

**SHEET**