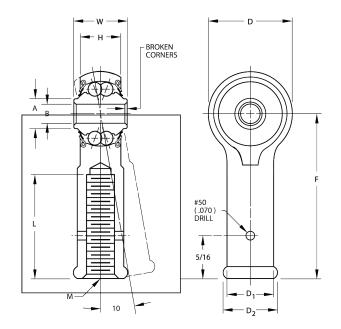

| Width (B)          | .5000 in      |
|--------------------|---------------|
| Outer Eye Diameter | .3280 in      |
| Total Length (I2)  | 1.7700 in     |
| Bore Diameter (d)  | .1900 in      |
| Insert Material    | PTFE          |
| Lubricating Type   | Prelubricated |
| Thread Direction   | Right Hand    |
| Thread Type        | Female        |
| 0.D. (D)           | .7810 in      |
|                    |               |

## REP3F4FS428

.1900in X .7810in X .5000in, Female Double Row Ball Bearing, Rod End, Cadmium Plated,, Sealed, Right-handed, Rbc Airframe Bearing UNIT

Inch

**SHEET**