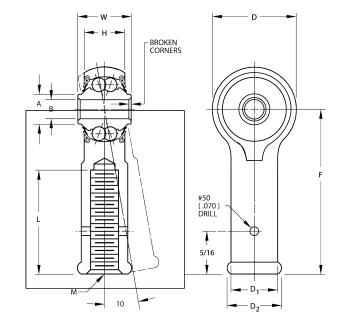

| Width (B)          | .5000 in      |
|--------------------|---------------|
| Outer Eye Diameter | .3280 in      |
| Total Length (l2)  | 1.7700 in     |
| Bore Diameter (d)  | .1900 in      |
| Insert Material    | PTFE          |
| Lubricating Type   | Prelubricated |
| Thread Direction   | Right Hand    |
| Thread Type        | Female        |
| O.D. (D)           | .7810 in      |
| Brand              | RBC           |

## REP3F4FS428

.1900in X .7810in X .5000in, Female Double Row Ball Bearing, Rod End, Cadmium Plated,, Sealed, Right-handed, Rbc Airframe Bearing UNIT

Inch

**SHEET**